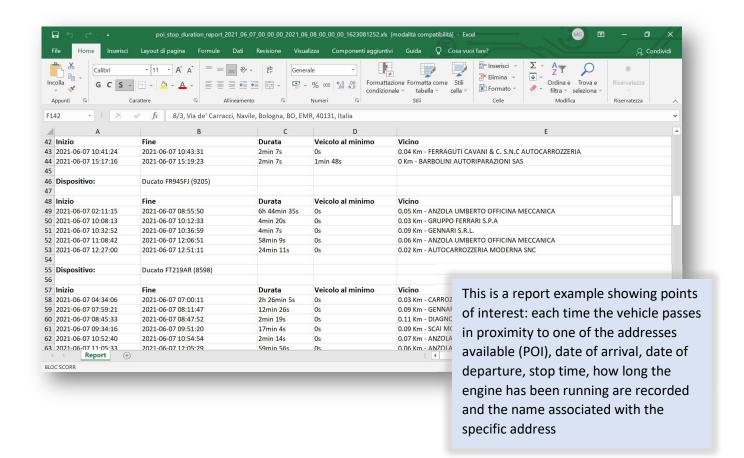

developing advanced telematic solutions to improve company services and allow huge savings











**Stored routes visualization:** vehicles position, stops details, speed and trending charts are available online on the cloud up to one year. Adding connection to the CANBUS OBD2 socket, engine information is displayed (mileage, temperature, engine rpm, fuel level, door opening, etc.)

Q

Velocità eccessiva :

13:02:31 2021-06-07

13:07:21



notifications and generate

detailed reports

√ Transit FN227FB (069)

Durata sosta





Zone management (geofence): it is possible to draw on the map areas delimited by a perimeter. Based on these, alarms can be activated in case a vehicle enters or exits, and Excel reports can be generated with the entry and exit times of all vehicles.

×

Z









drives nearby (example: list of deliveries to customers). No manual

activity is needed







**Tasks:** using the phone app as a GPS tracker, it is possible to manage a task lists. Activities are entered on the backend and displayed by the driver using the app. They can be indicated as done as the operator carries out his work and the date and time are recorded.







**API**: backend functions can be reached using REST API for the automation of any automatic processes, integration with third-party software and export of large amounts of data.