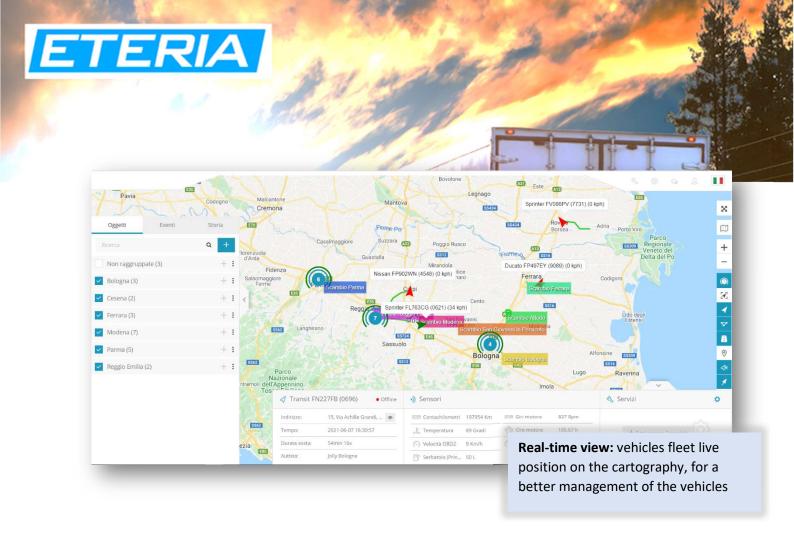

## The perfect companion for your vehicles fleet

Since 15 years Eteria is developing advanced telematic solutions to improve company services and allow huge savings

**Stored routes visualization:** vehicles position, stops details, speed and trending charts are available online on the cloud up to one year. Adding connection to the CANBUS OBD2 socket, engine information is displayed (mileage, temperature, engine rpm, fuel level, door opening, etc.)