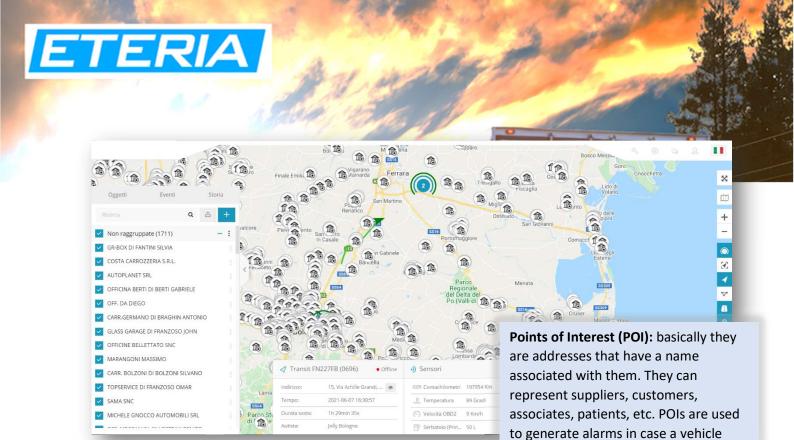

eveloping advanced telematic solutions to improve company services and allow huge savings











**Stored routes visualization:** vehicles position, stops details, speed and trending charts are available online on the cloud up to one year. Adding connection to the CANBUS OBD2 socket, engine information is displayed (mileage, temperature, engine rpm, fuel level, door opening, etc.)

Q

Velocità eccessiva :

13:02:31 2021-06-07

13:07:21



notifications and generate

detailed reports

√ Transit FN227FB (069)

Durata sosta





Zone management (geofence): it is possible to draw on the map areas delimited by a perimeter. Based on these, alarms can be activated in case a vehicle enters or exits, and Excel reports can be generated with the entry and exit times of all vehicles.

×

Z









drives nearby (example: list of deliveries to customers). No manual

activity is needed







**Tasks:** using the phone app as a GPS tracker, it is possible to manage a task lists. Activities are entered on the backend and displayed by the driver using the app. They can be indicated as done as the operator carries out his work and the date and time are recorded.







**API**: backend functions can be reached using REST API for the automation of any automatic processes, integration with third-party software and export of large amounts of data.