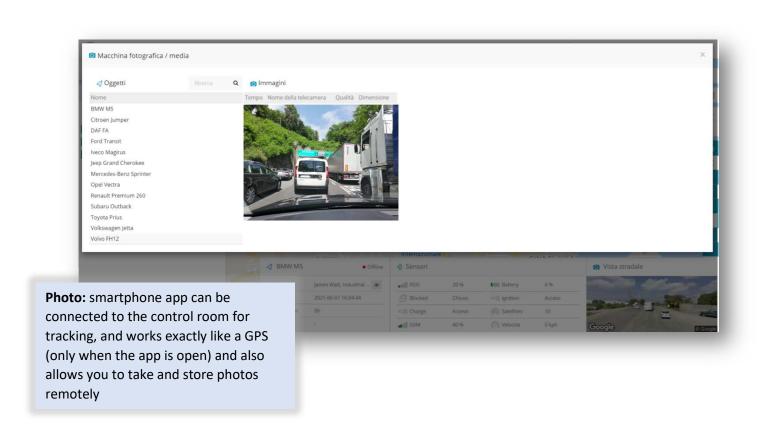

## The perfect companion for your vehicles fleet

Since 15 years Eteria is developing advanced telematic solutions to improve company services and allow huge savings

**Stored routes visualization:** vehicles position, stops details, speed and trending charts are available online on the cloud up to one year. Adding connection to the CANBUS OBD2 socket, engine information is displayed (mileage, temperature, engine rpm, fuel level, door opening, etc.)