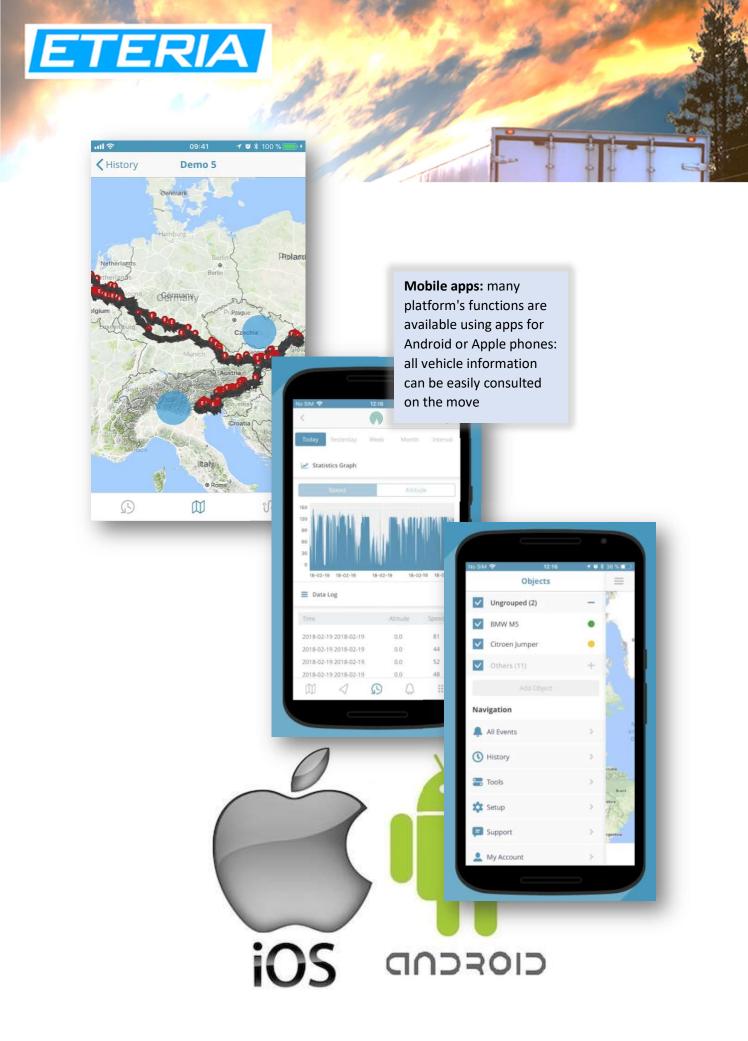

## The perfect companion for your vehicles fleet

Since 15 years Eteria is developing advanced telematic solutions to improve company services and allow huge savings

**Stored routes visualization:** vehicles position, stops details, speed and trending charts are available online on the cloud up to one year. Adding connection to the CANBUS OBD2 socket, engine information is displayed (mileage, temperature, engine rpm, fuel level, door opening, etc.)