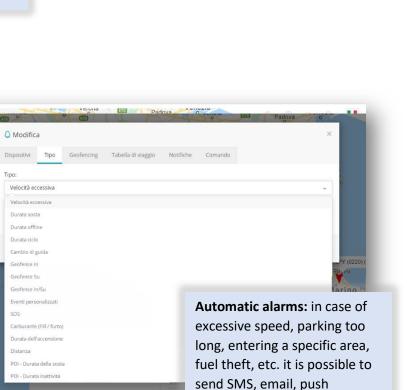

Q

Velocità eccessiva :

13:02:31 2021-06-07

13:07:21

notifications and generate

detailed reports

√ Transit FN227FB (069)

Durata sosta