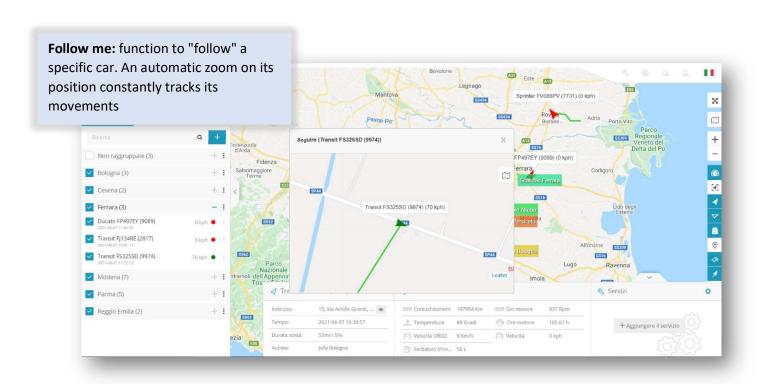

Zone management (geofence): it is possible to draw on the map areas delimited by a perimeter. Based on these, alarms can be activated in case a vehicle enters or exits, and Excel reports can be generated with the entry and exit times of all vehicles.