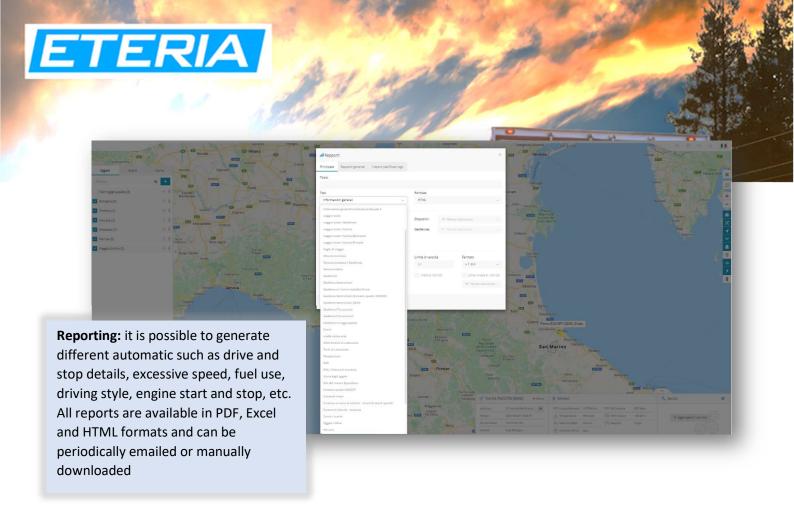

is developing advanced telematic solutions to improve company services and allow huge savings











**Stored routes visualization:** vehicles position, stops details, speed and trending charts are available online on the cloud up to one year. Adding connection to the CANBUS OBD2 socket, engine information is displayed (mileage, temperature, engine rpm, fuel level, door opening, etc.)

Q

Velocità eccessiva :

13:02:31 2021-06-07

13:07:21



notifications and generate

detailed reports

√ Transit FN227FB (069)

Durata sosta





Zone management (geofence): it is possible to draw on the map areas delimited by a perimeter. Based on these, alarms can be activated in case a vehicle enters or exits, and Excel reports can be generated with the entry and exit times of all vehicles.

×

Z









drives nearby (example: list of deliveries to customers). No manual

activity is needed







**Tasks:** using the phone app as a GPS tracker, it is possible to manage a task lists. Activities are entered on the backend and displayed by the driver using the app. They can be indicated as done as the operator carries out his work and the date and time are recorded.







**API**: backend functions can be reached using REST API for the automation of any automatic processes, integration with third-party software and export of large amounts of data.