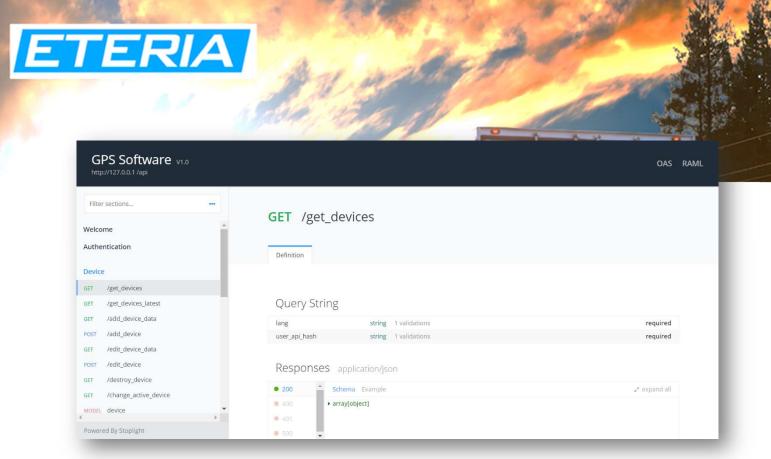

**API**: backend functions can be reached using REST API for the automation of any automatic processes, integration with third-party software and export of large amounts of data.