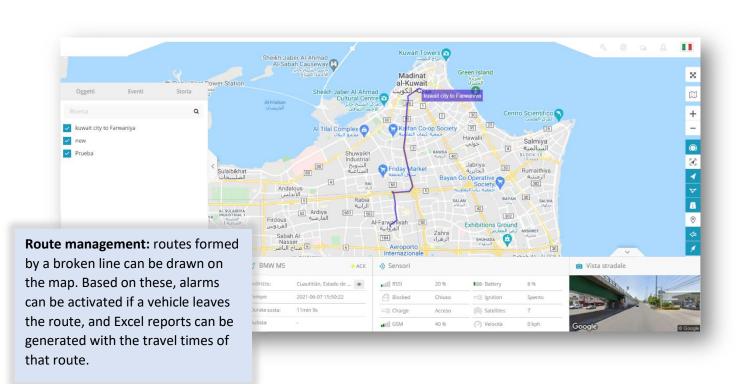

Zone management (geofence): it is possible to draw on the map areas delimited by a perimeter. Based on these, alarms can be activated in case a vehicle enters or exits, and Excel reports can be generated with the entry and exit times of all vehicles.