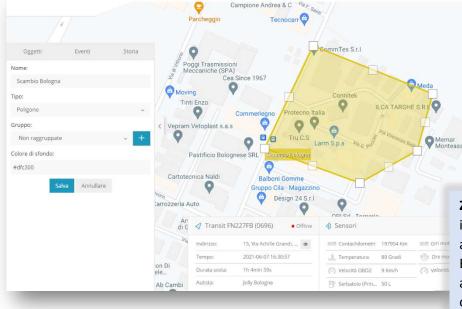

Zone management (geofence): it is possible to draw on the map areas delimited by a perimeter. Based on these, alarms can be activated in case a vehicle enters or exits, and Excel reports can be generated with the entry and exit times of all vehicles.