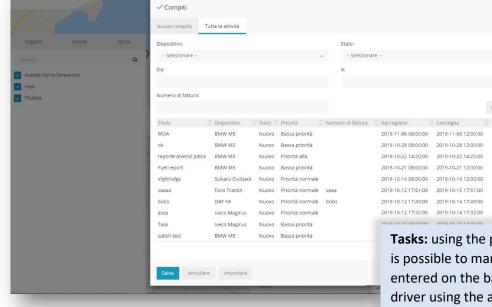

×

Z

drives nearby (example: list of deliveries to customers). No manual

activity is needed

**Tasks:** using the phone app as a GPS tracker, it is possible to manage a task lists. Activities are entered on the backend and displayed by the driver using the app. They can be indicated as done as the operator carries out his work and the date and time are recorded.