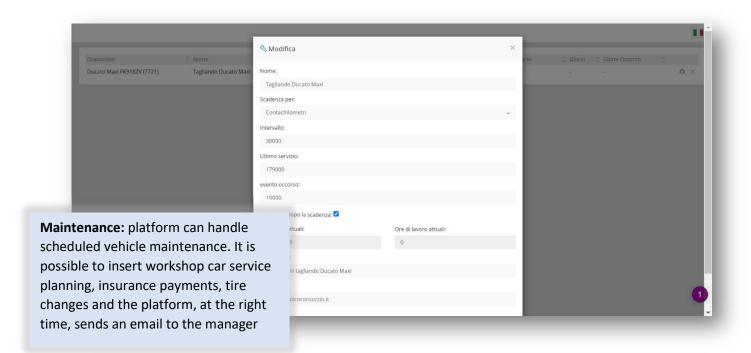

or opening, etc.)

Q

Velocità eccessiva :

13:02:31 2021-06-07

13:07:21



notifications and generate

detailed reports

√ Transit FN227FB (069)

Durata sosta





Zone management (geofence): it is possible to draw on the map areas delimited by a perimeter. Based on these, alarms can be activated in case a vehicle enters or exits, and Excel reports can be generated with the entry and exit times of all vehicles.

×

Z









drives nearby (example: list of deliveries to customers). No manual

activity is needed







**Tasks:** using the phone app as a GPS tracker, it is possible to manage a task lists. Activities are entered on the backend and displayed by the driver using the app. They can be indicated as done as the operator carries out his work and the date and time are recorded.







**API**: backend functions can be reached using REST API for the automation of any automatic processes, integration with third-party software and export of large amounts of data.