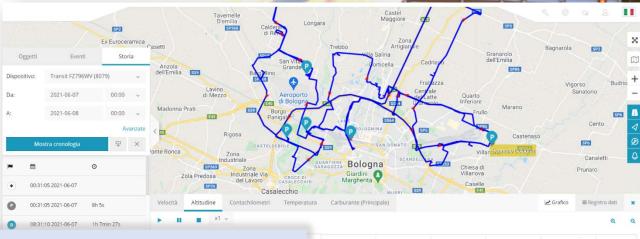

## The perfect companion for your vehicles fleet

Since 15 years Eteria is developing advanced telematic solutions to improve company services and allow huge savings

**Stored routes visualization:** vehicles position, stops details, speed and trending charts are available online on the cloud up to one year. Adding connection to the CANBUS OBD2 socket, engine information is displayed (mileage, temperature, engine rpm, fuel level, door opening, etc.)