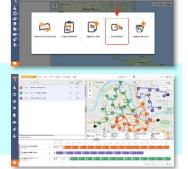

#### Control room

# Monitoring

With mobile app GPS drivers are always under control