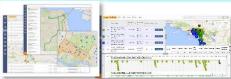

#### Routes list

Each driver sees only routes related to him, starting only from the scheduled day