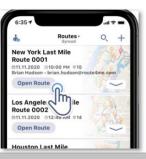

#### Routes list

Each driver sees only routes related to him, starting only from the scheduled day