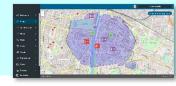

## **Customer subscription**

The registration form allows customers to automatically sign up on the service and is fully configurable

App Mobile