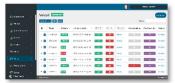

#### Vehicle map

Cartography with the distribution of the vehicles, with color legend depending on the state